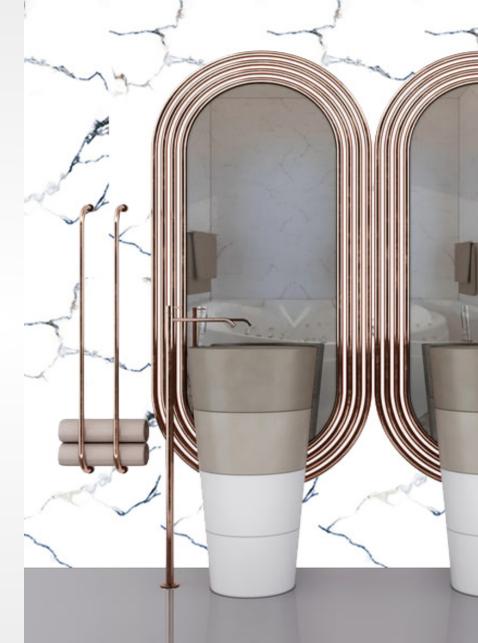

## BEROIA

ARTIC Glossy 1200x600mm

ESPINA Glossy 1200x600mm

VIVA BONE Glossy 1200x600mm

POLARIS WHITE Glossy 1200x600mm

MARMO GOLD Glossy 1200x600mm

VENATO GREY Glossy 1200x600mm