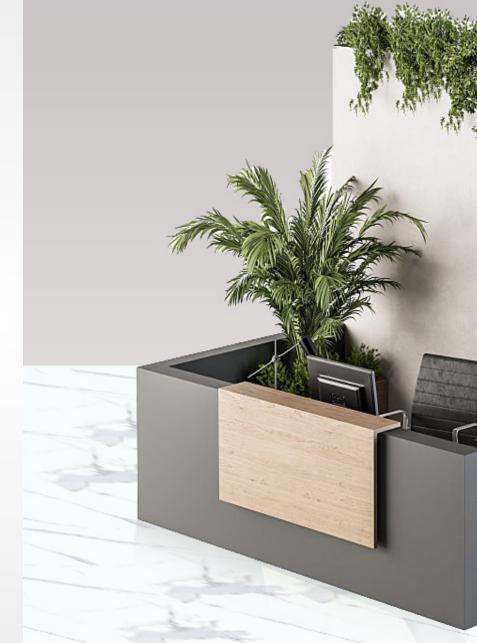

RAIN GREY Glossy 1200x600mm

ARCH Glossy 1200x600mm

MASSA Glossy 1200x600mm

VENATO WHITE Glossy 1200x600mm