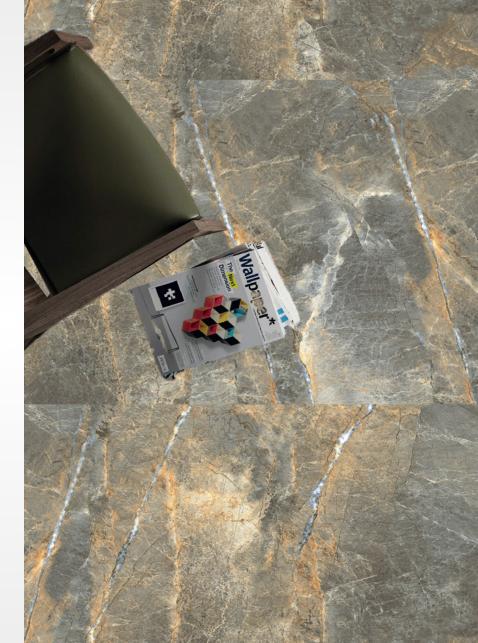

with superior features 60\*120 A set of Turkish tiles

ORION BLACK High Glossy 1200x600mm

OMEGA GOLD High Glossy 1200x600mm

POLARIS BLACK High Glossy 1200x600mm

NERO BLACK High Glossy 1200x600mm

LAURENT High Glossy 1200x600mm

VIVA MINK High Glossy 1200x600mm

VEZUV MINK High Glossy 1200x600mm

SIRIUS BEIGE High Glossy 1200x600mm

VEZUV BEIGE Glossy 1200x600mm

VEZUV DARK GREY High Glossy 1200x600mm

VIVA GREY Glossy 1200x600mm

SIRIUS GREY Glossy 1200x600mm

RAIN GREY Glossy 1200x600mm

ARCH Glossy 1200x600mm

MASSA Glossy 1200x600mm

VENATO WHITE Glossy 1200x600mm

## BEROIA

ARTIC Glossy 1200x600mm

ESPINA Glossy 1200x600mm

VIVA BONE Glossy 1200x600mm

POLARIS WHITE Glossy 1200x600mm

MARMO GOLD Glossy 1200x600mm

VENATO GREY Glossy 1200x600mm