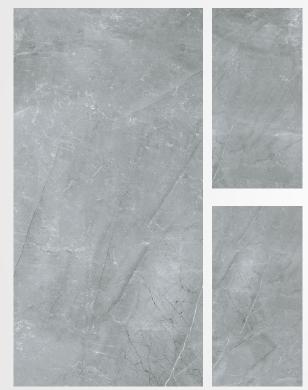

RAIN GREY Glossy 1200x600mm

ARCH Glossy 1200x600mm

MASSA Glossy 1200x600mm

VENATO WHITE Glossy 1200x600mm

## BEROIA

ARTIC Glossy 1200x600mm

ESPINA Glossy 1200x600mm

VIVA BONE Glossy 1200x600mm

POLARIS WHITE Glossy 1200x600mm

MARMO GOLD Glossy 1200x600mm

VENATO GREY Glossy 1200x600mm