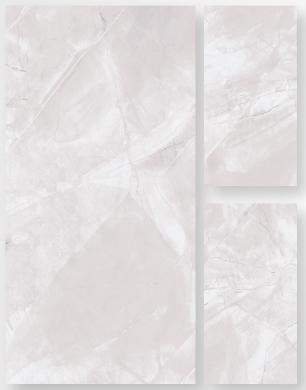

RAIN GREY Glossy 1200x600mm

ARCH Glossy 1200x600mm

MASSA Glossy 1200x600mm

VENATO WHITE Glossy 1200x600mm

## BEROIA

ARTIC Glossy 1200x600mm

ESPINA Glossy 1200x600mm

VIVA BONE Glossy 1200x600mm

POLARIS WHITE Glossy 1200x600mm

MARMO GOLD Glossy 1200x600mm

VENATO GREY Glossy 1200x600mm