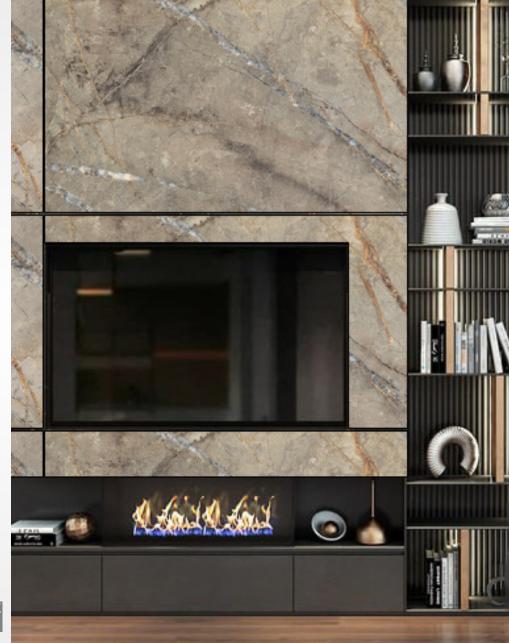

with superior features 60\*120 A set of Turkish tiles

ORION BLACK High Glossy 1200x600mm

OMEGA GOLD High Glossy 1200x600mm

POLARIS BLACK High Glossy 1200x600mm

NERO BLACK High Glossy 1200x600mm

LAURENT High Glossy 1200x600mm

VIVA MINK High Glossy 1200x600mm

VEZUV MINK High Glossy 1200x600mm

SIRIUS BEIGE High Glossy 1200x600mm

VEZUV BEIGE Glossy 1200x600mm

VEZUV DARK GREY High Glossy 1200x600mm

VIVA GREY Glossy 1200x600mm

SIRIUS GREY Glossy 1200x600mm

RAIN GREY Glossy 1200x600mm

ARCH Glossy 1200x600mm

MASSA Glossy 1200x600mm

VENATO WHITE Glossy 1200x600mm

## BEROIA

ARTIC Glossy 1200x600mm

ESPINA Glossy 1200x600mm

VIVA BONE Glossy 1200x600mm

POLARIS WHITE Glossy 1200x600mm

MARMO GOLD Glossy 1200x600mm

VENATO GREY Glossy 1200x600mm