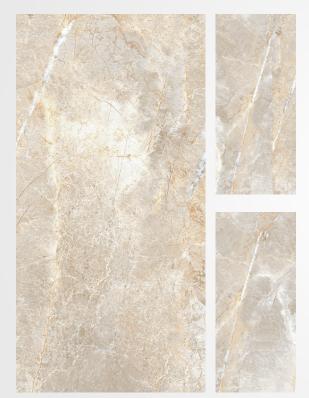

with superior features 60\*120 A set of Turkish tiles

ORION BLACK High Glossy 1200x600mm

OMEGA GOLD High Glossy 1200x600mm

POLARIS BLACK High Glossy 1200x600mm

NERO BLACK High Glossy 1200x600mm

LAURENT High Glossy 1200x600mm

VIVA MINK High Glossy 1200x600mm

VEZUV MINK High Glossy 1200x600mm

SIRIUS BEIGE High Glossy 1200x600mm

VEZUV BEIGE Glossy 1200x600mm

VEZUV DARK GREY High Glossy 1200x600mm

VIVA GREY Glossy 1200x600mm

SIRIUS GREY Glossy 1200x600mm

RAIN GREY Glossy 1200x600mm

ARCH Glossy 1200x600mm

MASSA Glossy 1200x600mm

VENATO WHITE Glossy 1200x600mm

## BEROIA

ARTIC Glossy 1200x600mm

ESPINA Glossy 1200x600mm

VIVA BONE Glossy 1200x600mm

POLARIS WHITE Glossy 1200x600mm

MARMO GOLD Glossy 1200x600mm

VENATO GREY Glossy 1200x600mm