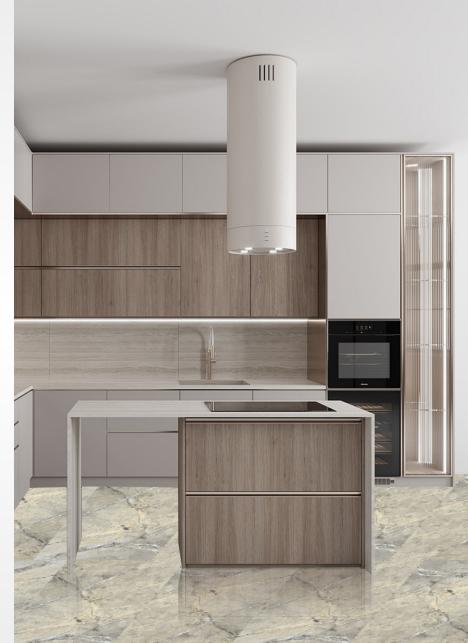

with superior features 60\*120 A set of Turkish tiles

ORION BLACK High Glossy 1200x600mm

OMEGA GOLD High Glossy 1200x600mm

POLARIS BLACK High Glossy 1200x600mm

NERO BLACK High Glossy 1200x600mm

LAURENT High Glossy 1200x600mm

VIVA MINK High Glossy 1200x600mm

VEZUV MINK High Glossy 1200x600mm

SIRIUS BEIGE High Glossy 1200x600mm

VEZUV BEIGE Glossy 1200x600mm

VEZUV DARK GREY High Glossy 1200x600mm

VIVA GREY Glossy 1200x600mm

SIRIUS GREY Glossy 1200x600mm

RAIN GREY Glossy 1200x600mm

ARCH Glossy 1200x600mm

MASSA Glossy 1200x600mm

VENATO WHITE Glossy 1200x600mm

## BEROIA

ARTIC Glossy 1200x600mm

ESPINA Glossy 1200x600mm

VIVA BONE Glossy 1200x600mm

POLARIS WHITE Glossy 1200x600mm

MARMO GOLD Glossy 1200x600mm

VENATO GREY Glossy 1200x600mm