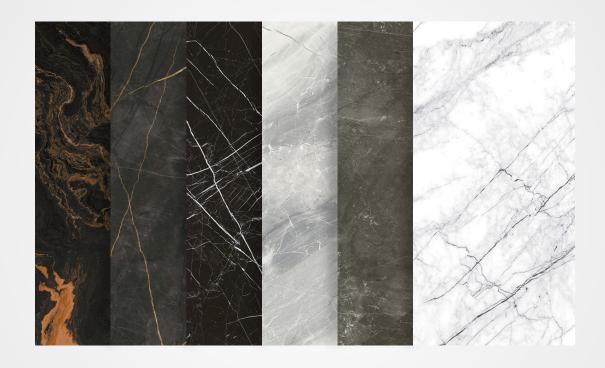

with superior features 60\*120 A set of Turkish tiles

ORION BLACK High Glossy 1200x600mm

OMEGA GOLD High Glossy 1200x600mm

POLARIS BLACK High Glossy 1200x600mm

NERO BLACK High Glossy 1200x600mm

LAURENT High Glossy 1200x600mm

VIVA MINK High Glossy 1200x600mm

VEZUV MINK High Glossy 1200x600mm

SIRIUS BEIGE High Glossy 1200x600mm

VEZUV BEIGE Glossy 1200x600mm

VEZUV DARK GREY High Glossy 1200x600mm

VIVA GREY Glossy 1200x600mm

SIRIUS GREY Glossy 1200x600mm

RAIN GREY Glossy 1200x600mm

ARCH Glossy 1200x600mm

MASSA Glossy 1200x600mm

VENATO WHITE Glossy 1200x600mm

## BEROIA

ARTIC Glossy 1200x600mm

ESPINA Glossy 1200x600mm

VIVA BONE Glossy 1200x600mm

POLARIS WHITE Glossy 1200x600mm

MARMO GOLD Glossy 1200x600mm

VENATO GREY Glossy 1200x600mm