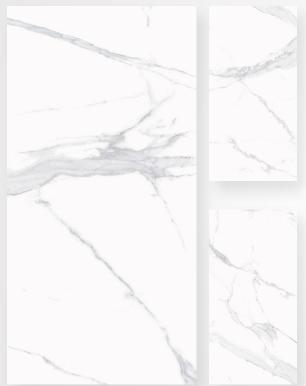

RAIN GREY Glossy 1200x600mm

ARCH Glossy 1200x600mm

MASSA Glossy 1200x600mm

VENATO WHITE Glossy 1200x600mm

## BEROIA

ARTIC Glossy 1200x600mm

ESPINA Glossy 1200x600mm

VIVA BONE Glossy 1200x600mm

POLARIS WHITE Glossy 1200x600mm

MARMO GOLD Glossy 1200x600mm

VENATO GREY Glossy 1200x600mm