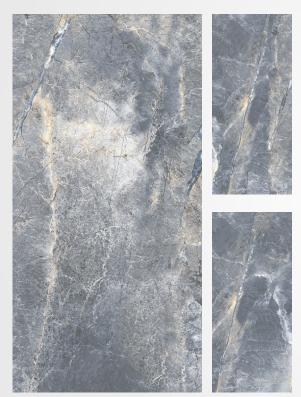

with superior features 60\*120 A set of Turkish tiles

ORION BLACK High Glossy 1200x600mm

OMEGA GOLD High Glossy 1200x600mm

POLARIS BLACK High Glossy 1200x600mm

NERO BLACK High Glossy 1200x600mm

LAURENT High Glossy 1200x600mm

VIVA MINK High Glossy 1200x600mm

VEZUV MINK High Glossy 1200x600mm

SIRIUS BEIGE High Glossy 1200x600mm

VEZUV BEIGE Glossy 1200x600mm

VEZUV DARK GREY High Glossy 1200x600mm

VIVA GREY Glossy 1200x600mm

SIRIUS GREY Glossy 1200x600mm