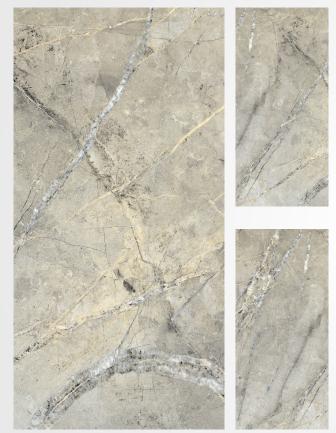

with superior features 60\*120 A set of Turkish tiles

ORION BLACK High Glossy 1200x600mm

OMEGA GOLD High Glossy 1200x600mm

POLARIS BLACK High Glossy 1200x600mm

NERO BLACK High Glossy 1200x600mm

LAURENT High Glossy 1200x600mm

VIVA MINK High Glossy 1200x600mm

VEZUV MINK High Glossy 1200x600mm

SIRIUS BEIGE High Glossy 1200x600mm

VEZUV BEIGE Glossy 1200x600mm

VEZUV DARK GREY High Glossy 1200x600mm

VIVA GREY Glossy 1200x600mm

SIRIUS GREY Glossy 1200x600mm

RAIN GREY Glossy 1200x600mm

ARCH Glossy 1200x600mm

MASSA Glossy 1200x600mm

VENATO WHITE Glossy 1200x600mm

## BEROIA

ARTIC Glossy 1200x600mm

ESPINA Glossy 1200x600mm

VIVA BONE Glossy 1200x600mm

POLARIS WHITE Glossy 1200x600mm

MARMO GOLD Glossy 1200x600mm

VENATO GREY Glossy 1200x600mm