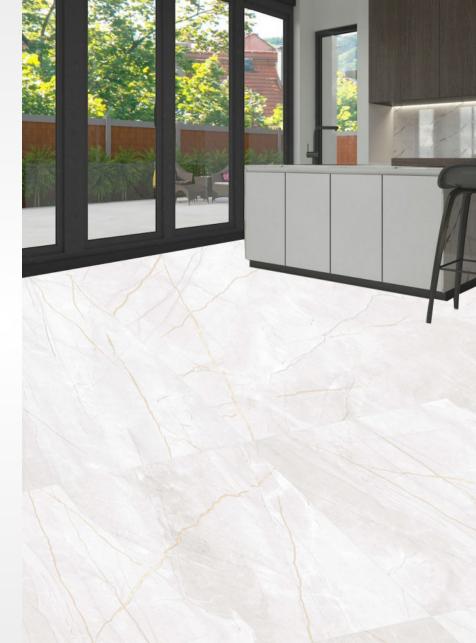

RAIN GREY Glossy 1200x600mm

ARCH Glossy 1200x600mm

MASSA Glossy 1200x600mm

VENATO WHITE Glossy 1200x600mm

## BEROIA

ARTIC Glossy 1200x600mm

ESPINA Glossy 1200x600mm

VIVA BONE Glossy 1200x600mm

POLARIS WHITE Glossy 1200x600mm

MARMO GOLD Glossy 1200x600mm

VENATO GREY Glossy 1200x600mm