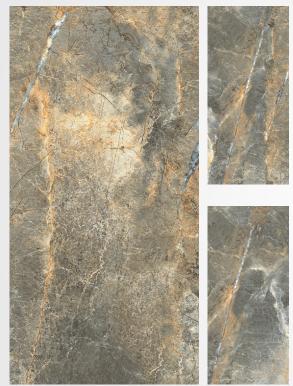

with superior features 60\*120 A set of Turkish tiles

ORION BLACK High Glossy 1200x600mm

OMEGA GOLD High Glossy 1200x600mm

POLARIS BLACK High Glossy 1200x600mm

NERO BLACK High Glossy 1200x600mm

LAURENT High Glossy 1200x600mm

VIVA MINK High Glossy 1200x600mm

VEZUV MINK High Glossy 1200x600mm

SIRIUS BEIGE High Glossy 1200x600mm

VEZUV BEIGE Glossy 1200x600mm

VEZUV DARK GREY High Glossy 1200x600mm

VIVA GREY Glossy 1200x600mm

SIRIUS GREY Glossy 1200x600mm

RAIN GREY Glossy 1200x600mm

ARCH Glossy 1200x600mm

MASSA Glossy 1200x600mm

VENATO WHITE Glossy 1200x600mm

## BEROIA

ARTIC Glossy 1200x600mm

ESPINA Glossy 1200x600mm

VIVA BONE Glossy 1200x600mm

POLARIS WHITE Glossy 1200x600mm

MARMO GOLD Glossy 1200x600mm

VENATO GREY Glossy 1200x600mm