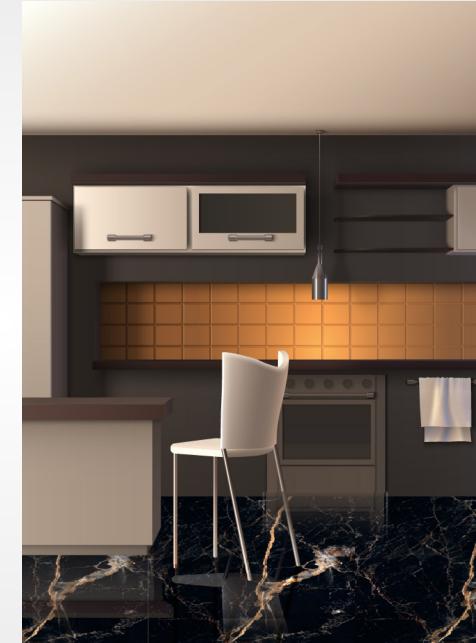

with superior features 60\*120 A set of Turkish tiles

ORION BLACK High Glossy 1200x600mm

OMEGA GOLD High Glossy 1200x600mm

POLARIS BLACK High Glossy 1200x600mm

NERO BLACK High Glossy 1200x600mm

LAURENT High Glossy 1200x600mm