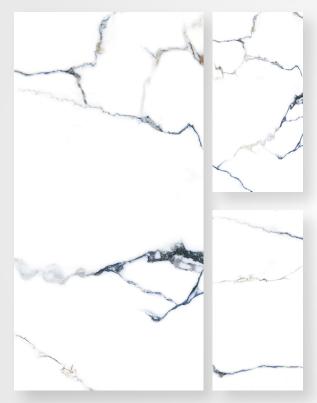

RAIN GREY Glossy 1200x600mm

ARCH Glossy 1200x600mm

MASSA Glossy 1200x600mm

VENATO WHITE Glossy 1200x600mm

## BEROIA

ARTIC Glossy 1200x600mm

ESPINA Glossy 1200x600mm

VIVA BONE Glossy 1200x600mm

POLARIS WHITE Glossy 1200x600mm

MARMO GOLD Glossy 1200x600mm

VENATO GREY Glossy 1200x600mm