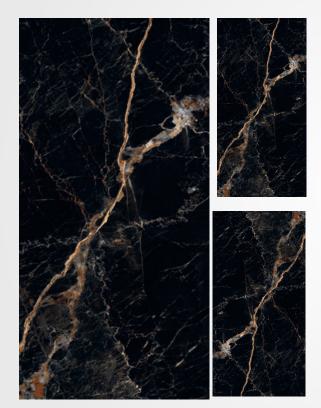

with superior features 60\*120 A set of Turkish tiles

ORION BLACK High Glossy 1200x600mm

OMEGA GOLD High Glossy 1200x600mm

POLARIS BLACK High Glossy 1200x600mm

NERO BLACK High Glossy 1200x600mm

LAURENT High Glossy 1200x600mm