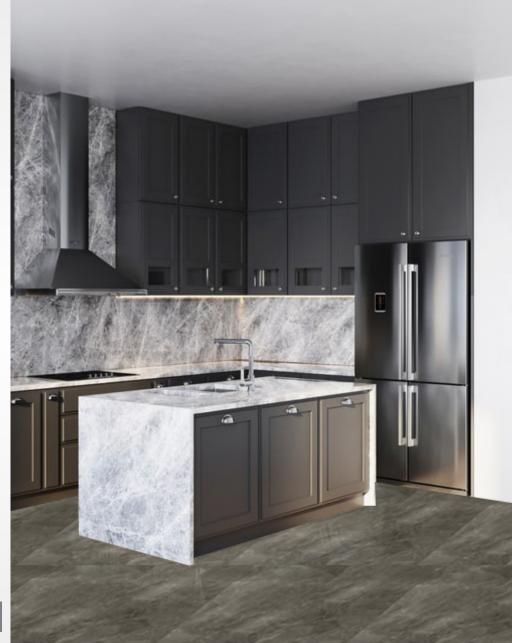

with superior features 60\*120 A set of Turkish tiles

ORION BLACK High Glossy 1200x600mm

OMEGA GOLD High Glossy 1200x600mm

POLARIS BLACK High Glossy 1200x600mm

NERO BLACK High Glossy 1200x600mm

LAURENT High Glossy 1200x600mm

VIVA MINK High Glossy 1200x600mm

VEZUV MINK High Glossy 1200x600mm

SIRIUS BEIGE High Glossy 1200x600mm

VEZUV BEIGE Glossy 1200x600mm

VEZUV DARK GREY High Glossy 1200x600mm

VIVA GREY Glossy 1200x600mm

SIRIUS GREY Glossy 1200x600mm

RAIN GREY Glossy 1200x600mm

ARCH Glossy 1200x600mm

MASSA Glossy 1200x600mm

VENATO WHITE Glossy 1200x600mm

## BEROIA

ARTIC Glossy 1200x600mm

ESPINA Glossy 1200x600mm

VIVA BONE Glossy 1200x600mm

POLARIS WHITE Glossy 1200x600mm

MARMO GOLD Glossy 1200x600mm

VENATO GREY Glossy 1200x600mm