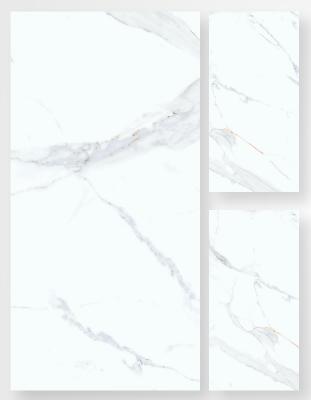

RAIN GREY Glossy 1200x600mm

ARCH Glossy 1200x600mm

MASSA Glossy 1200x600mm

VENATO WHITE Glossy 1200x600mm

## BEROIA

ARTIC Glossy 1200x600mm

ESPINA Glossy 1200x600mm

VIVA BONE Glossy 1200x600mm

POLARIS WHITE Glossy 1200x600mm

MARMO GOLD Glossy 1200x600mm

VENATO GREY Glossy 1200x600mm