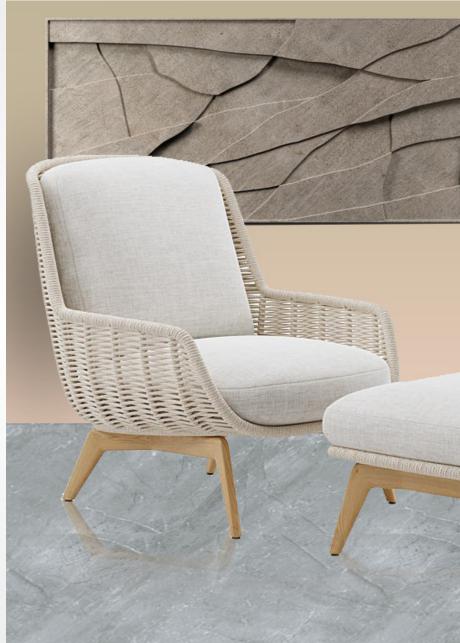

with superior features 60\*120 A set of Turkish tiles

ORION BLACK High Glossy 1200x600mm

OMEGA GOLD High Glossy 1200x600mm

POLARIS BLACK High Glossy 1200x600mm

NERO BLACK High Glossy 1200x600mm

LAURENT High Glossy 1200x600mm

VIVA MINK High Glossy 1200x600mm

VEZUV MINK High Glossy 1200x600mm

SIRIUS BEIGE High Glossy 1200x600mm

VEZUV BEIGE Glossy 1200x600mm

VEZUV DARK GREY High Glossy 1200x600mm

VIVA GREY Glossy 1200x600mm

SIRIUS GREY Glossy 1200x600mm

RAIN GREY Glossy 1200x600mm

ARCH Glossy 1200x600mm

MASSA Glossy 1200x600mm

VENATO WHITE Glossy 1200x600mm

## BEROIA

ARTIC Glossy 1200x600mm

ESPINA Glossy 1200x600mm

VIVA BONE Glossy 1200x600mm

POLARIS WHITE Glossy 1200x600mm

MARMO GOLD Glossy 1200x600mm

VENATO GREY Glossy 1200x600mm