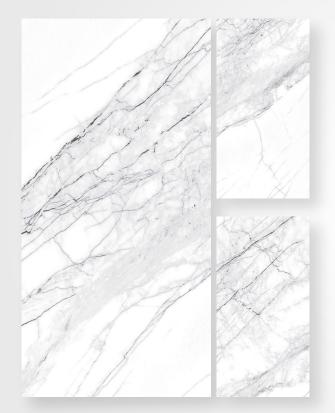

RAIN GREY Glossy 1200x600mm

ARCH Glossy 1200x600mm

MASSA Glossy 1200x600mm

VENATO WHITE Glossy 1200x600mm

## BEROIA

ARTIC Glossy 1200x600mm

ESPINA Glossy 1200x600mm

VIVA BONE Glossy 1200x600mm

POLARIS WHITE Glossy 1200x600mm

MARMO GOLD Glossy 1200x600mm

VENATO GREY Glossy 1200x600mm