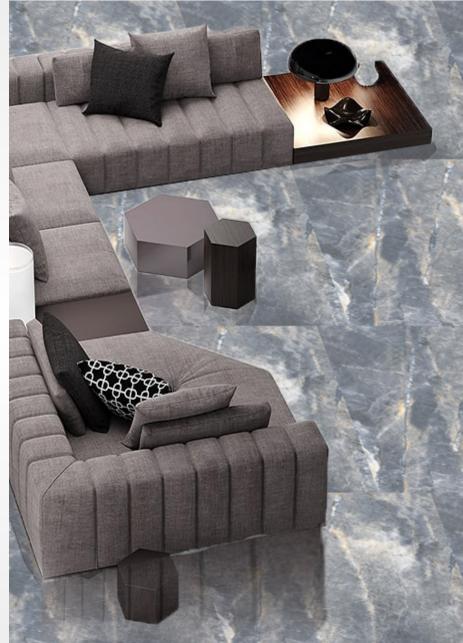

VIVA MINK High Glossy 1200x600mm

VEZUV MINK High Glossy 1200x600mm

SIRIUS BEIGE High Glossy 1200x600mm

VEZUV BEIGE Glossy 1200x600mm

VEZUV DARK GREY High Glossy 1200x600mm

VIVA GREY Glossy 1200x600mm

SIRIUS GREY Glossy 1200x600mm

RAIN GREY Glossy 1200x600mm

ARCH Glossy 1200x600mm

MASSA Glossy 1200x600mm

VENATO WHITE Glossy 1200x600mm