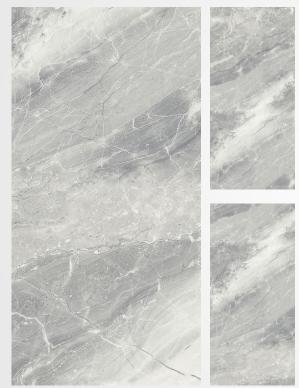

with superior features 60\*120 A set of Turkish tiles

ORION BLACK High Glossy 1200x600mm

OMEGA GOLD High Glossy 1200x600mm

POLARIS BLACK High Glossy 1200x600mm

NERO BLACK High Glossy 1200x600mm

LAURENT High Glossy 1200x600mm

VIVA MINK High Glossy 1200x600mm

VEZUV MINK High Glossy 1200x600mm

SIRIUS BEIGE High Glossy 1200x600mm

VEZUV BEIGE Glossy 1200x600mm

VEZUV DARK GREY High Glossy 1200x600mm

VIVA GREY Glossy 1200x600mm

SIRIUS GREY Glossy 1200x600mm

RAIN GREY Glossy 1200x600mm

ARCH Glossy 1200x600mm

MASSA Glossy 1200x600mm

VENATO WHITE Glossy 1200x600mm

## BEROIA

ARTIC Glossy 1200x600mm

ESPINA Glossy 1200x600mm

VIVA BONE Glossy 1200x600mm

POLARIS WHITE Glossy 1200x600mm

MARMO GOLD Glossy 1200x600mm

VENATO GREY Glossy 1200x600mm