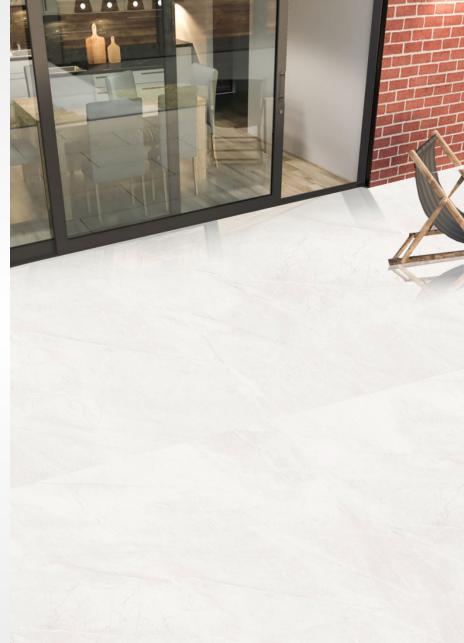

RAIN GREY Glossy 1200x600mm

ARCH Glossy 1200x600mm

MASSA Glossy 1200x600mm

VENATO WHITE Glossy 1200x600mm

## BEROIA

ARTIC Glossy 1200x600mm

ESPINA Glossy 1200x600mm

VIVA BONE Glossy 1200x600mm

POLARIS WHITE Glossy 1200x600mm

MARMO GOLD Glossy 1200x600mm

VENATO GREY Glossy 1200x600mm