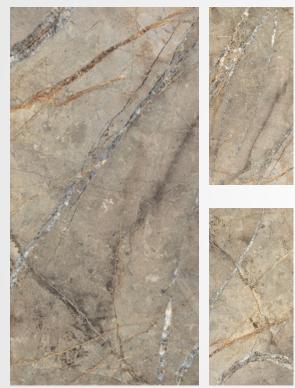

with superior features 60\*120 A set of Turkish tiles

ORION BLACK High Glossy 1200x600mm

OMEGA GOLD High Glossy 1200x600mm

POLARIS BLACK High Glossy 1200x600mm

NERO BLACK High Glossy 1200x600mm

LAURENT High Glossy 1200x600mm

VIVA MINK High Glossy 1200x600mm

VEZUV MINK High Glossy 1200x600mm

SIRIUS BEIGE High Glossy 1200x600mm

VEZUV BEIGE Glossy 1200x600mm

VEZUV DARK GREY High Glossy 1200x600mm

VIVA GREY Glossy 1200x600mm

SIRIUS GREY Glossy 1200x600mm

RAIN GREY Glossy 1200x600mm

ARCH Glossy 1200x600mm

MASSA Glossy 1200x600mm

VENATO WHITE Glossy 1200x600mm

## BEROIA

ARTIC Glossy 1200x600mm

ESPINA Glossy 1200x600mm

VIVA BONE Glossy 1200x600mm

POLARIS WHITE Glossy 1200x600mm

MARMO GOLD Glossy 1200x600mm

VENATO GREY Glossy 1200x600mm