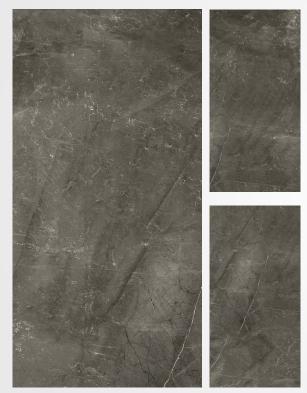

VIVA MINK High Glossy 1200x600mm

VEZUV MINK High Glossy 1200x600mm

SIRIUS BEIGE High Glossy 1200x600mm

VEZUV BEIGE Glossy 1200x600mm

VEZUV DARK GREY High Glossy 1200x600mm

VIVA GREY Glossy 1200x600mm

SIRIUS GREY Glossy 1200x600mm