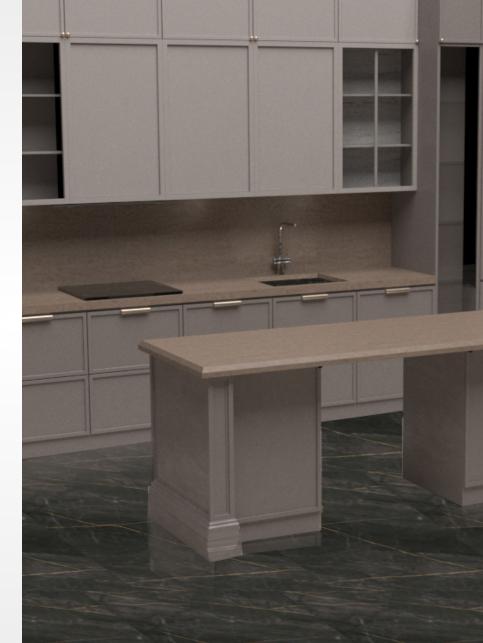

with superior features 60\*120 A set of Turkish tiles

ORION BLACK High Glossy 1200x600mm

OMEGA GOLD High Glossy 1200x600mm

POLARIS BLACK High Glossy 1200x600mm

NERO BLACK High Glossy 1200x600mm

LAURENT High Glossy 1200x600mm