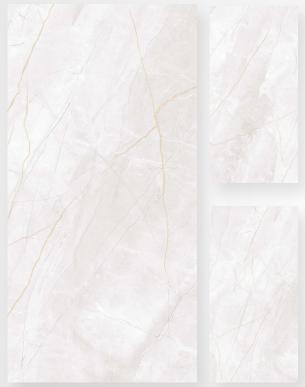

with superior features 60\*120 A set of Turkish tiles

ORION BLACK High Glossy 1200x600mm

OMEGA GOLD High Glossy 1200x600mm

POLARIS BLACK High Glossy 1200x600mm

NERO BLACK High Glossy 1200x600mm

LAURENT High Glossy 1200x600mm

VIVA MINK High Glossy 1200x600mm

VEZUV MINK High Glossy 1200x600mm

SIRIUS BEIGE High Glossy 1200x600mm

VEZUV BEIGE Glossy 1200x600mm

VEZUV DARK GREY High Glossy 1200x600mm

VIVA GREY Glossy 1200x600mm

SIRIUS GREY Glossy 1200x600mm

RAIN GREY Glossy 1200x600mm

ARCH Glossy 1200x600mm

MASSA Glossy 1200x600mm

VENATO WHITE Glossy 1200x600mm

## BEROIA

ARTIC Glossy 1200x600mm

ESPINA Glossy 1200x600mm

VIVA BONE Glossy 1200x600mm

POLARIS WHITE Glossy 1200x600mm

MARMO GOLD Glossy 1200x600mm

VENATO GREY Glossy 1200x600mm