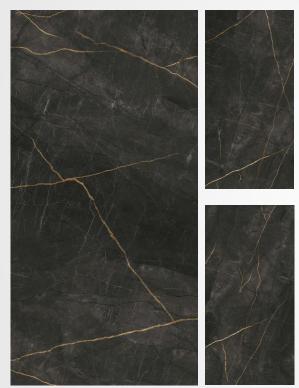

with superior features 60\*120 A set of Turkish tiles

ORION BLACK High Glossy 1200x600mm

OMEGA GOLD High Glossy 1200x600mm

POLARIS BLACK High Glossy 1200x600mm

NERO BLACK High Glossy 1200x600mm

LAURENT High Glossy 1200x600mm